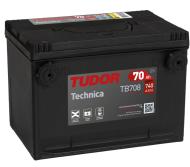

## **Technica TB708**

| Dart number         | TD700           |
|---------------------|-----------------|
| Part number         | TB708           |
| Technology          | Flooded         |
| EAN/GTIN            | 3661024057165   |
| Voltage             | 12 V            |
| Capacity            | 70.0 Ah         |
| CCA                 | 740 A           |
| Length              | 260 mm          |
| Width               | 180 mm          |
| Height              | 186 mm          |
| Box size            | G78             |
| Polarity            | ETN 1           |
| Terminal Type       | SAE S 3/8" side |
|                     | Terminal        |
| Hold Down           | B7              |
| Weights (subject of | 16.70 kg        |
| variation)          |                 |