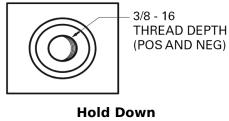

## **Technica TB708**

| Dart number         | TD700           |
|---------------------|-----------------|
| Part number         | TB708           |
| Technology          | Flooded         |
| EAN/GTIN            | 3661024057165   |
| Voltage             | 12 V            |
| Capacity            | 70.0 Ah         |
| CCA                 | 740 A           |
| Length              | 260 mm          |
| Width               | 180 mm          |
| Height              | 186 mm          |
| Box size            | G78             |
| Polarity            | ETN 1           |
| Terminal Type       | SAE S 3/8" side |
|                     | Terminal        |
| Hold Down           | B7              |
| Weights (subject of | 16.70 kg        |
| variation)          |                 |