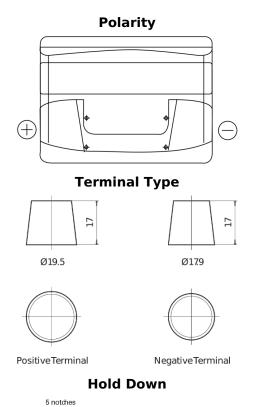

## **Technica TB621**

| Part number                    | TB621         |
|--------------------------------|---------------|
| Technology                     | Flooded       |
| EAN/GTIN                       | 3661024054546 |
| Voltage                        | 12 V          |
| Capacity                       | 62.0 Ah       |
| CCA                            | 540 A         |
| Length                         | 242 mm        |
| Width                          | 175 mm        |
| Height                         | 190 mm        |
| Box size                       | L02           |
| Polarity                       | ETN 1         |
| Terminal Type                  | EN taper post |
| Hold Down                      | B13           |
| Weights (subject of variation) | 14.20 kg      |