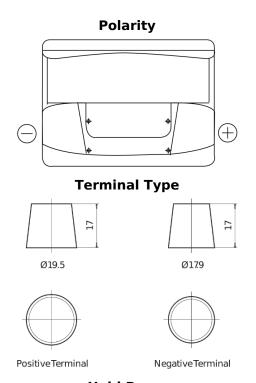

## **Technica TB620**

| Part number                    | TB620         |
|--------------------------------|---------------|
| Technology                     | Flooded       |
| EAN/GTIN                       | 3661024054539 |
| Voltage                        | 12 V          |
| Capacity                       | 62.0 Ah       |
| CCA                            | 540 A         |
| Length                         | 242 mm        |
| Width                          | 175 mm        |
| Height                         | 190 mm        |
| Box size                       | L02           |
| Polarity                       | ETN 0         |
| Terminal Type                  | EN taper post |
| Hold Down                      | B13           |
| Weights (subject of variation) | 14.20 kg      |

## **Hold Down**

Design, features and specifications are subject to change without notice. We disclaim any representation or warranty, express or implied, concerning the data or recommendations, and in no event shall be liable for any loss or damage claimed to have arisen as a result. Some products may not be available in your local market.