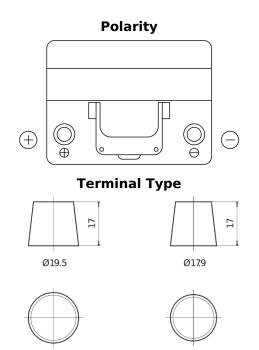

## **Technica TB605**

| Part number                    | TB605         |
|--------------------------------|---------------|
| Technology                     | Flooded       |
| EAN/GTIN                       | 3661024054423 |
| Voltage                        | 12 V          |
| Capacity                       | 60.0 Ah       |
| CCA                            | 480 A         |
| Length                         | 230 mm        |
| Width                          | 173 mm        |
| Height                         | 222 mm        |
| Box size                       | D23           |
| Polarity                       | ETN 1         |
| Terminal Type                  | EN taper post |
| Hold Down                      | Korean B1     |
| Weights (subject of variation) | 14.60 kg      |

**Hold Down** 

NegativeTerminal

PositiveTerminal

Design, features and specifications are subject to change without notice. We disclaim any representation or warranty, express or implied, concerning the data or recommendations, and in no event shall be liable for any loss or damage claimed to have arisen as a result. Some products may not be available in your local market.