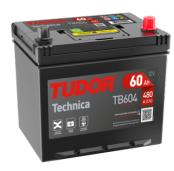

## **Technica TB604**

| Part number                    | TB604         |
|--------------------------------|---------------|
| Technology                     | Flooded       |
| EAN/GTIN                       | 3661024054416 |
| Voltage                        | 12 V          |
| Capacity                       | 60.0 Ah       |
| CCA                            | 480 A         |
| Length                         | 230 mm        |
| Width                          | 173 mm        |
| Height                         | 222 mm        |
| Box size                       | D23           |
| Polarity                       | ETN 0         |
| Terminal Type                  | EN taper post |
| Hold Down                      | Korean B1     |
| Weights (subject of variation) | 14.60 kg      |