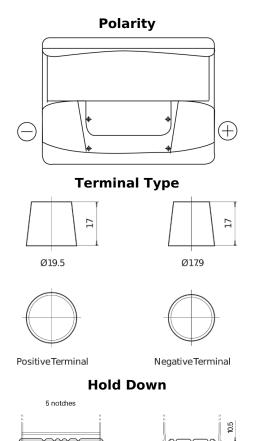

## Plus CB620

| Part number                    | CB620         |
|--------------------------------|---------------|
| Technology                     | Flooded       |
| EAN/GTIN                       | 3661024014533 |
| Voltage                        | 12 V          |
| Capacity                       | 62.0 Ah       |
| CCA                            | 540 A         |
| Length                         | 242 mm        |
| Width                          | 175 mm        |
| Height                         | 190 mm        |
| Box size                       | L02           |
| Polarity                       | ETN 0         |
| Terminal Type                  | EN taper post |
| Hold Down                      | B13           |
| Weights (subject of variation) | 14.20 kg      |