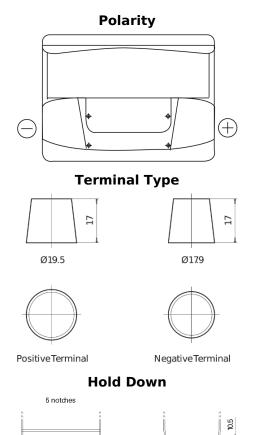

## **Technica TB602**

| Part number                    | TB602         |
|--------------------------------|---------------|
| Technology                     | Flooded       |
| EAN/GTIN                       | 3661024054638 |
| Voltage                        | 12 V          |
| Capacity                       | 60.0 Ah       |
| CCA                            | 540 A         |
| Length                         | 242 mm        |
| Width                          | 175 mm        |
| Height                         | 175 mm        |
| Box size                       | LB2           |
| Polarity                       | ETN 0         |
| Terminal Type                  | EN taper post |
| Hold Down                      | B13           |
| Weights (subject of variation) | 12.90 kg      |