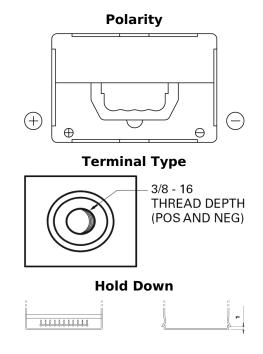

## **Technica TB558**

| Part number                    | TB558                       |
|--------------------------------|-----------------------------|
| Technology                     | Flooded                     |
| EAN/GTIN                       | 3661024057158               |
| Voltage                        | 12 V                        |
| Capacity                       | 55.0 Ah                     |
| CCA                            | 620 A                       |
| Length                         | 230 mm                      |
| Width                          | 180 mm                      |
| Height                         | 186 mm                      |
| Box size                       | G75                         |
| Polarity                       | ETN 1                       |
| Terminal Type                  | SAE S 3/8" side<br>Terminal |
| Hold Down                      | B7                          |
| Weights (subject of variation) | 14.20 kg                    |