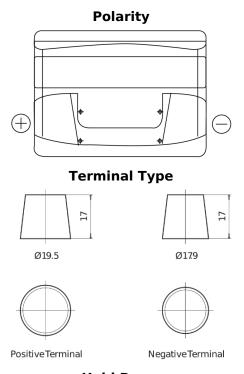

## **Technica TB501**

| Part number                    | TB501         |
|--------------------------------|---------------|
| Technology                     | Flooded       |
| EAN/GTIN                       | 3661024054522 |
| Voltage                        | 12 V          |
| Capacity                       | 50.0 Ah       |
| CCA                            | 450 A         |
| Length                         | 207 mm        |
| Width                          | 175 mm        |
| Height                         | 190 mm        |
| Box size                       | L01           |
| Polarity                       | ETN 1         |
| Terminal Type                  | EN taper post |
| Hold Down                      | B13           |
| Weights (subject of variation) | 12.20 kg      |