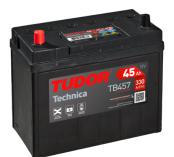

## **Technica TB457**

| Part number         | TB457          | Polarity                          |
|---------------------|----------------|-----------------------------------|
| Technology          | Flooded        |                                   |
| EAN/GTIN            | 3661024054362  |                                   |
| Voltage             | 12 V           |                                   |
| Capacity            | 45.0 Ah        |                                   |
| CCA                 | 330 A          |                                   |
| Length              | 237 mm         | Terminal Type                     |
| Width               | 127 mm         |                                   |
| Height              | 227 mm         | 18.5                              |
| Box size            | B24            | Ø14.5 Ø12.8                       |
| Polarity            | ETN 1          | ٥.٢٢ ٥                            |
| Terminal Type       | JIS taper post |                                   |
| Hold Down           | B0             | $\bigcirc$ $\bigcirc$             |
| Weights (subject of | 11.40 kg       |                                   |
| variation)          |                | PositiveTerminal NegativeTerminal |
|                     |                | Hold Down                         |
|                     |                |                                   |