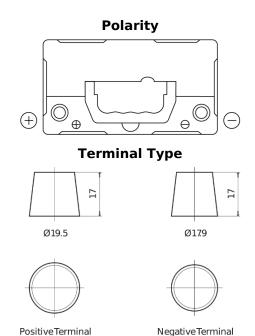

## **Technica TB455**

| Part number                    | TB455         |
|--------------------------------|---------------|
| Technology                     | Flooded       |
| EAN/GTIN                       | 3661024054386 |
| Voltage                        | 12 V          |
| Capacity                       | 45.0 Ah       |
| CCA                            | 330 A         |
| Length                         | 237 mm        |
| Width                          | 127 mm        |
| Height                         | 227 mm        |
| Box size                       | B24           |
| Polarity                       | ETN 1         |
| Terminal Type                  | EN taper post |
| Hold Down                      | В0            |
| Weights (subject of variation) | 11.40 kg      |