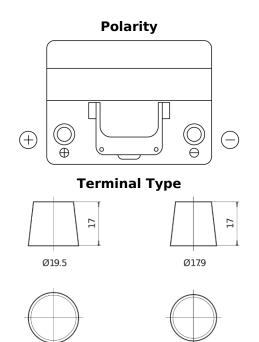

## Plus CB605

| Part number                    | CB605         |
|--------------------------------|---------------|
| Technology                     | Flooded       |
| EAN/GTIN                       | 3661024014427 |
| Voltage                        | 12 V          |
| Capacity                       | 60.0 Ah       |
| CCA                            | 480 A         |
| Length                         | 230 mm        |
| Width                          | 173 mm        |
| Height                         | 222 mm        |
| Box size                       | D23           |
| Polarity                       | ETN 1         |
| Terminal Type                  | EN taper post |
| Hold Down                      | Korean B1     |
| Weights (subject of variation) | 14.60 kg      |

NegativeTerminal

Design, features and specifications are subject to change without notice. We disclaim any representation or

**Hold Down** 

PositiveTerminal

warranty, express or implied, concerning the data or recommendations, and in no event shall be liable for any loss or damage claimed to have arisen as a result. Some products may not be available in your local market.