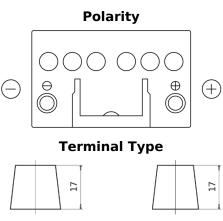

## **Technica TB450**

| Part number                    | TB450         |
|--------------------------------|---------------|
| Technology                     | Flooded       |
| EAN/GTIN                       | 3661024054492 |
| Voltage                        | 12 V          |
| Capacity                       | 45.0 Ah       |
| CCA                            | 330 A         |
| Length                         | 220 mm        |
| Width                          | 135 mm        |
| Height                         | 225 mm        |
| Box size                       | E02           |
| Polarity                       | ETN 0         |
| Terminal Type                  | EN taper post |
| Hold Down                      | B1            |
| Weights (subject of variation) | 12.50 kg      |