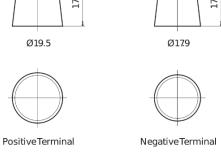

## **Technica TB450**

| Part number                    | TB450         |
|--------------------------------|---------------|
| Technology                     | Flooded       |
| EAN/GTIN                       | 3661024054492 |
| Voltage                        | 12 V          |
| Capacity                       | 45.0 Ah       |
| CCA                            | 330 A         |
| Length                         | 220 mm        |
| Width                          | 135 mm        |
| Height                         | 225 mm        |
| Box size                       | E02           |
| Polarity                       | ETN 0         |
| Terminal Type                  | EN taper post |
| Hold Down                      | B1            |
| Weights (subject of variation) | 12.50 kg      |