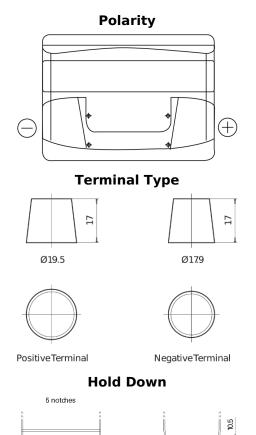

## **Technica TB442**

| Part number                    | TB442         |
|--------------------------------|---------------|
| Technology                     | Flooded       |
| EAN/GTIN                       | 3661024054607 |
| Voltage                        | 12 V          |
| Capacity                       | 44.0 Ah       |
| CCA                            | 420 A         |
| Length                         | 207 mm        |
| Width                          | 175 mm        |
| Height                         | 175 mm        |
| Box size                       | LB1           |
| Polarity                       | ETN 0         |
| Terminal Type                  | EN taper post |
| Hold Down                      | B13           |
| Weights (subject of variation) | 10.60 kg      |