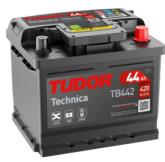

## **Technica TB442**

| Part number                    | TB442         |
|--------------------------------|---------------|
| Technology                     | Flooded       |
| EAN/GTIN                       | 3661024054607 |
| Voltage                        | 12 V          |
| Capacity                       | 44.0 Ah       |
| CCA                            | 420 A         |
| Length                         | 207 mm        |
| Width                          | 175 mm        |
| Height                         | 175 mm        |
| Box size                       | LB1           |
| Polarity                       | ETN 0         |
| Terminal Type                  | EN taper post |
| Hold Down                      | B13           |
| Weights (subject of variation) | 10.60 kg      |