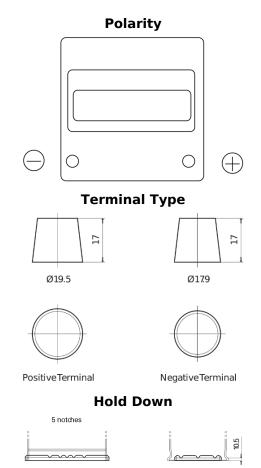

## **Technica TB440**

| Part number                    | TB440         |
|--------------------------------|---------------|
| Technology                     | Flooded       |
| EAN/GTIN                       | 3661024054508 |
| Voltage                        | 12 V          |
| Capacity                       | 44.0 Ah       |
| CCA                            | 400 A         |
| Length                         | 175 mm        |
| Width                          | 175 mm        |
| Height                         | 190 mm        |
| Box size                       | L00           |
| Polarity                       | ETN 0         |
| Terminal Type                  | EN taper post |
| Hold Down                      | B13           |
| Weights (subject of variation) | 10.70 kg      |