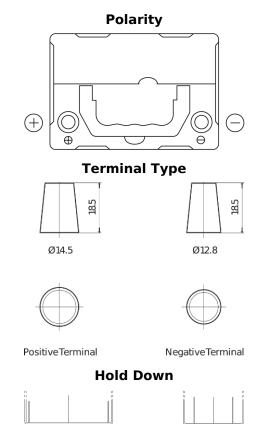

## **Technica TB357**

| Part number                    | TB357          |
|--------------------------------|----------------|
| Technology                     | Flooded        |
| EAN/GTIN                       | 3661024054348  |
| Voltage                        | 12 V           |
| Capacity                       | 35.0 Ah        |
| CCA                            | 240 A          |
| Length                         | 187 mm         |
| Width                          | 127 mm         |
| Height                         | 220 mm         |
| Box size                       | B19            |
| Polarity                       | ETN 1          |
| Terminal Type                  | JIS taper post |
| Hold Down                      | В0             |
| Weights (subject of variation) | 8.90 kg        |