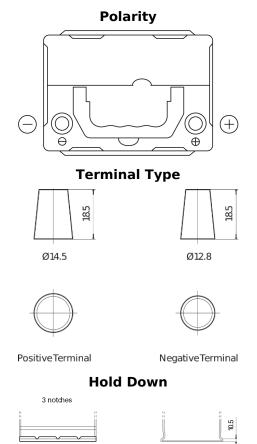

## **Technica TB356A**

| Part number                    | TB356A         |
|--------------------------------|----------------|
| Technology                     | Flooded        |
| EAN/GTIN                       | 3661024054881  |
| Voltage                        | 12 V           |
| Capacity                       | 35.0 Ah        |
| CCA                            | 240 A          |
| Length                         | 187 mm         |
| Width                          | 127 mm         |
| Height                         | 220 mm         |
| Box size                       | B19            |
| Polarity                       | ETN 0          |
| Terminal Type                  | JIS taper post |
| Hold Down                      | Korean B1 Long |
| Weights (subject of variation) | 8.90 kg        |