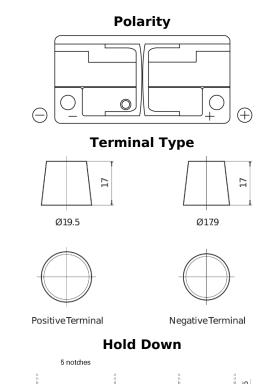

## **Technica TB1100**

| Part number                    | TB1100        |
|--------------------------------|---------------|
| Technology                     | Flooded       |
| EAN/GTIN                       | 3661024056236 |
| Voltage                        | 12 V          |
| Capacity                       | 110.0 Ah      |
| CCA                            | 850 A         |
| Length                         | 392 mm        |
| Width                          | 175 mm        |
| Height                         | 190 mm        |
| Box size                       | L06           |
| Polarity                       | ETN 0         |
| Terminal Type                  | EN taper post |
| Hold Down                      | B13           |
| Weights (subject of variation) | 26.30 kg      |