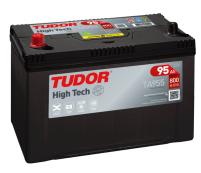

## **High-Tech TA955**

| Part number                    | TA955         |
|--------------------------------|---------------|
| Technology                     | Flooded       |
| EAN/GTIN                       | 3661024054195 |
| Voltage                        | 12 V          |
| Capacity                       | 95.0 Ah       |
| CCA                            | 800 A         |
| Length                         | 306 mm        |
| Width                          | 173 mm        |
| Height                         | 222 mm        |
| Box size                       | D31           |
| Polarity                       | ETN 1         |
| Terminal Type                  | EN taper post |
| Hold Down                      | Korean B1     |
| Weights (subject of variation) | 21.40 kg      |