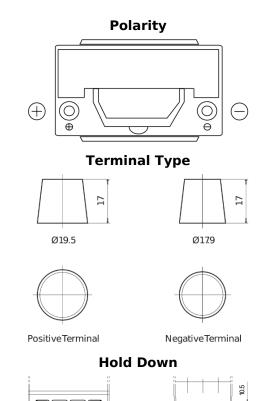

## **High-Tech TA955**

| Part number                    | TA955         |
|--------------------------------|---------------|
| Technology                     | Flooded       |
| EAN/GTIN                       | 3661024054195 |
| Voltage                        | 12 V          |
| Capacity                       | 95.0 Ah       |
| CCA                            | 800 A         |
| Length                         | 306 mm        |
| Width                          | 173 mm        |
| Height                         | 222 mm        |
| Box size                       | D31           |
| Polarity                       | ETN 1         |
| Terminal Type                  | EN taper post |
| Hold Down                      | Korean B1     |
| Weights (subject of variation) | 21.40 kg      |