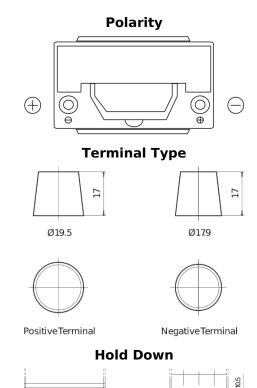

## **High-Tech TA954**

| Part number                    | TA954         |
|--------------------------------|---------------|
| Technology                     | Flooded       |
| EAN/GTIN                       | 3661024054188 |
| Voltage                        | 12 V          |
| Capacity                       | 95.0 Ah       |
| CCA                            | 800 A         |
| Length                         | 306 mm        |
| Width                          | 173 mm        |
| Height                         | 222 mm        |
| Box size                       | D31           |
| Polarity                       | ETN 0         |
| Terminal Type                  | EN taper post |
| Hold Down                      | Korean B1     |
| Weights (subject of variation) | 21.40 kg      |