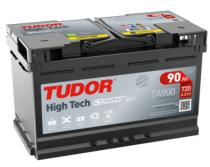

## **High-Tech TA900**

| Part number                    | TA900         |
|--------------------------------|---------------|
| Technology                     | Flooded       |
| EAN/GTIN                       | 3661024056472 |
| Voltage                        | 12 V          |
| Capacity                       | 90.0 Ah       |
| CCA                            | 720 A         |
| Length                         | 315 mm        |
| Width                          | 175 mm        |
| Height                         | 190 mm        |
| Box size                       | L04           |
| Polarity                       | ETN 0         |
| Terminal Type                  | EN taper post |
| Hold Down                      | B13           |
| Weights (subject of variation) | 19.70 kg      |