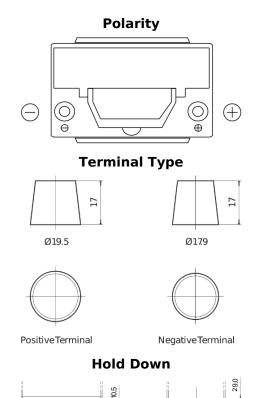

| Part number                    | TA754         |
|--------------------------------|---------------|
| Technology                     | Flooded       |
| EAN/GTIN                       | 3661024054164 |
| Voltage                        | 12 V          |
| Capacity                       | 75.0 Ah       |
| CCA                            | 630 A         |
| Length                         | 270 mm        |
| Width                          | 173 mm        |
| Height                         | 222 mm        |
| Box size                       | D26           |
| Polarity                       | ETN 0         |
| Terminal Type                  | EN taper post |
| Hold Down                      | Korean B1+B6  |
| Weights (subject of variation) | 17.40 kg      |