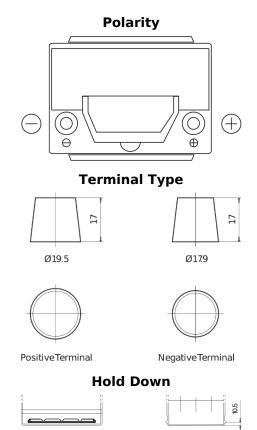

## **High-Tech TA654**

| Part number                    | TA654         |
|--------------------------------|---------------|
| Technology                     | Flooded       |
| EAN/GTIN                       | 3661024054140 |
| Voltage                        | 12 V          |
| Capacity                       | 65.0 Ah       |
| CCA                            | 580 A         |
| Length                         | 230 mm        |
| Width                          | 173 mm        |
| Height                         | 222 mm        |
| Box size                       | D23           |
| Polarity                       | ETN 0         |
| Terminal Type                  | EN taper post |
| Hold Down                      | Korean B1     |
| Weights (subject of variation) | 16.00 kg      |