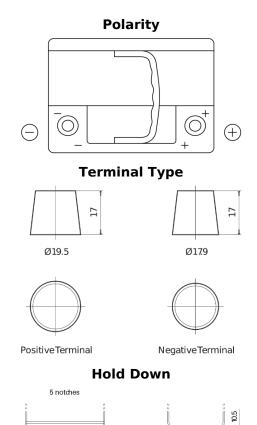

## **High-Tech TA640**

| Part number                    | TA640         |
|--------------------------------|---------------|
| Technology                     | Flooded       |
| EAN/GTIN                       | 3661024054225 |
| Voltage                        | 12 V          |
| Capacity                       | 64.0 Ah       |
| CCA                            | 640 A         |
| Length                         | 242 mm        |
| Width                          | 175 mm        |
| Height                         | 190 mm        |
| Box size                       | L02           |
| Polarity                       | ETN 0         |
| Terminal Type                  | EN taper post |
| Hold Down                      | B13           |
| Weights (subject of variation) | 14.90 kg      |