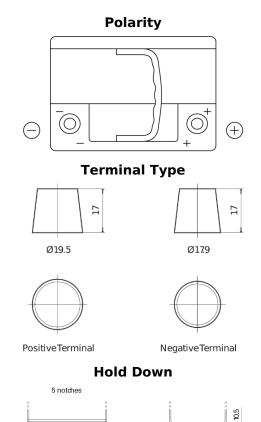

## **High-Tech TA612**

| Part number                    | TA612         |
|--------------------------------|---------------|
| Technology                     | Flooded       |
| EAN/GTIN                       | 3661024054270 |
| Voltage                        | 12 V          |
| Capacity                       | 61.0 Ah       |
| CCA                            | 600 A         |
| Length                         | 242 mm        |
| Width                          | 175 mm        |
| Height                         | 175 mm        |
| Box size                       | LB2           |
| Polarity                       | ETN 0         |
| Terminal Type                  | EN taper post |
| Hold Down                      | B13           |
| Weights (subject of variation) | 14.00 kg      |