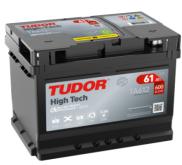

## **High-Tech TA612**

| Part number                    | TA612         |
|--------------------------------|---------------|
| Technology                     | Flooded       |
| EAN/GTIN                       | 3661024054270 |
| Voltage                        | 12 V          |
| Capacity                       | 61.0 Ah       |
| CCA                            | 600 A         |
| Length                         | 242 mm        |
| Width                          | 175 mm        |
| Height                         | 175 mm        |
| Box size                       | LB2           |
| Polarity                       | ETN 0         |
| Terminal Type                  | EN taper post |
| Hold Down                      | B13           |
| Weights (subject of variation) | 14.00 kg      |