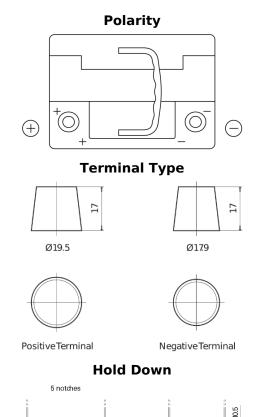

## High-Tech TA601

| Part number                    | TA601         |
|--------------------------------|---------------|
| Technology                     | Flooded       |
| EAN/GTIN                       | 3661024054232 |
| Voltage                        | 12 V          |
| Capacity                       | 60.0 Ah       |
| CCA                            | 600 A         |
| Length                         | 242 mm        |
| Width                          | 175 mm        |
| Height                         | 190 mm        |
| Box size                       | L02           |
| Polarity                       | ETN 1         |
| Terminal Type                  | EN taper post |
| Hold Down                      | B13           |
| Weights (subject of variation) | 15.00 kg      |