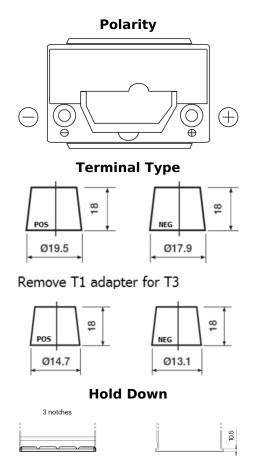

## **High-Tech TA456**

| Part number                    | TA456          |
|--------------------------------|----------------|
| Technology                     | Flooded        |
| EAN/GTIN                       | 3661024054126  |
| Voltage                        | 12 V           |
| Capacity                       | 45.0 Ah        |
| CCA                            | 390 A          |
| Length                         | 237 mm         |
| Width                          | 127 mm         |
| Height                         | 227 mm         |
| Box size                       | B24            |
| Polarity                       | ETN 0          |
| Terminal Type                  | JIS taper post |
| Hold Down                      | B1             |
| Weights (subject of variation) | 11.80 kg       |