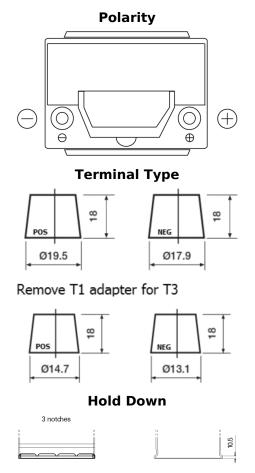

## **High-Tech TA406**

| Dort number                    | TA 406         |
|--------------------------------|----------------|
| Part number                    | TA406          |
| Technology                     | Flooded        |
| EAN/GTIN                       | 3661024057172  |
| Voltage                        | 12 V           |
| Capacity                       | 40.0 Ah        |
| CCA                            | 350 A          |
| Length                         | 187 mm         |
| Width                          | 127 mm         |
| Height                         | 220 mm         |
| Box size                       | B19            |
| Polarity                       | ETN 0          |
| Terminal Type                  | JIS taper post |
| Hold Down                      | B1             |
| Weights (subject of variation) | 9.30 kg        |