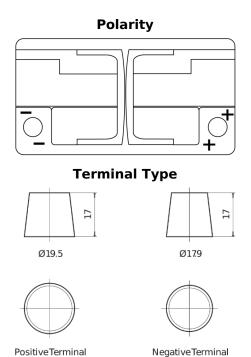

## High-Tech TA1050

| Part number                    | TA1050        |
|--------------------------------|---------------|
| Technology                     | Flooded       |
| EAN/GTIN                       | 3661024054300 |
| Voltage                        | 12 V          |
| Capacity                       | 105.0 Ah      |
| CCA                            | 850 A         |
| Length                         | 315 mm        |
| Width                          | 175 mm        |
| Height                         | 205 mm        |
| Box size                       | LH4           |
| Polarity                       | ETN 0         |
| Terminal Type                  | EN taper post |
| Hold Down                      | B13           |
| Weights (subject of variation) | 23.10 kg      |