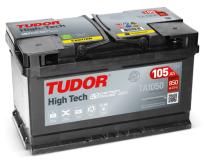

## High-Tech TA1050

| Part number                    | TA1050        |
|--------------------------------|---------------|
| Technology                     | Flooded       |
| EAN/GTIN                       | 3661024054300 |
| Voltage                        | 12 V          |
| Capacity                       | 105.0 Ah      |
| CCA                            | 850 A         |
| Length                         | 315 mm        |
| Width                          | 175 mm        |
| Height                         | 205 mm        |
| Box size                       | LH4           |
| Polarity                       | ETN 0         |
| Terminal Type                  | EN taper post |
| Hold Down                      | B13           |
| Weights (subject of variation) | 23.10 kg      |