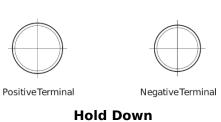

## **Dual EFB SZ850**

| Part number                    | SZ850         |
|--------------------------------|---------------|
| Technology                     | EFB           |
| EAN/GTIN                       | 3661024066655 |
| Voltage                        | 12 V          |
| Capacity                       | 100.0 Ah      |
| CCA                            | 900 A         |
| Watt hour                      | 850 Wh        |
| Length                         | 353 mm        |
| Width                          | 175 mm        |
| Height                         | 190 mm        |
| Box size                       | L05           |
| Polarity                       | ETN 0         |
| Terminal Type                  | EN taper post |
| Hold Down                      | B13           |
| Weights (subject of variation) | 25.50 kg      |

## Polarity Terminal Type

Ø17.9

Ø19.5

Design, features and specifications are subject to change without notice. We disclaim any representation or warranty, express or implied, concerning the data or recommendations, and in no event shall be liable for any loss or damage claimed to have arisen as a result. Some products may not be available in your local market.