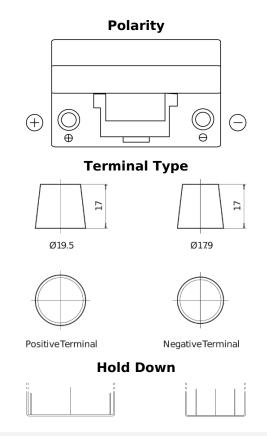

## **Dual EFB SZ650**

| Part number                    | SZ650         |
|--------------------------------|---------------|
| Technology                     | EFB           |
| EAN/GTIN                       | 3661024066631 |
| Voltage                        | 12 V          |
| Capacity                       | 75.0 Ah       |
| CCA                            | 750 A         |
| Watt hour                      | 650 Wh        |
| Length                         | 260 mm        |
| Width                          | 173 mm        |
| Height                         | 222 mm        |
| Box size                       | D26           |
| Polarity                       | ETN 1         |
| Terminal Type                  | EN taper post |
| Hold Down                      | В0            |
| Weights (subject of variation) | 19.00 kg      |