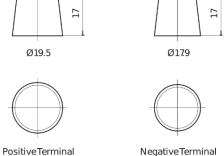

-----|
|                                |               |
| Technology                     | EFB           |
| EAN/GTIN                       | 3661024066648 |
| Voltage                        | 12 V          |
| Capacity                       | 70.0 Ah       |
| CCA                            | 760 A         |
| Watt hour                      | 600 Wh        |
| Length                         | 278 mm        |
| Width                          | 175 mm        |
| Height                         | 190 mm        |
| Box size                       | L03           |
| Polarity                       | ETN 0         |
| Terminal Type                  | EN taper post |
| Hold Down                      | B13           |
| Weights (subject of variation) | 19.30 kg      |

## Polarity Terminal Type



## Hold Down 5 notches

Design, features and specifications are subject to change without notice. We disclaim any representation or warranty, express or implied, concerning the data or recommendations, and in no event shall be liable for any loss or damage claimed to have arisen as a result. Some products may not be available in your local market.