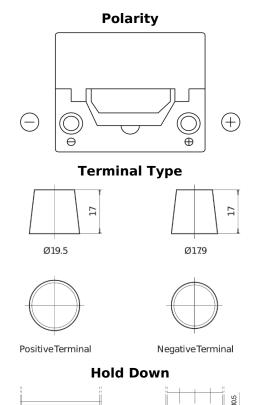

## Plus CB504

| Part number                    | CB504         |
|--------------------------------|---------------|
| Technology                     | Flooded       |
| EAN/GTIN                       | 3661024014403 |
| Voltage                        | 12 V          |
| Capacity                       | 50.0 Ah       |
| CCA                            | 360 A         |
| Length                         | 200 mm        |
| Width                          | 173 mm        |
| Height                         | 222 mm        |
| Box size                       | D20           |
| Polarity                       | ETN 0         |
| Terminal Type                  | EN taper post |
| Hold Down                      | Korean B1     |
| Weights (subject of variation) | 12.90 kg      |