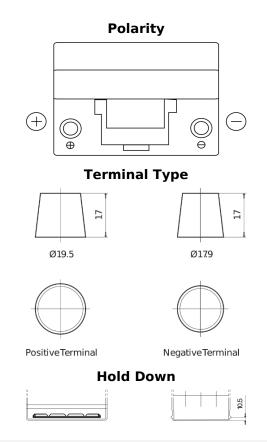

## **Dual SR450**

| Part number                    | SR450         |
|--------------------------------|---------------|
| Technology                     | Flooded       |
| EAN/GTIN                       | 3661024065993 |
| Voltage                        | 12 V          |
| Capacity                       | 95.0 Ah       |
| CCA                            | 650 A         |
| Watt hour                      | 450 Wh        |
| Length                         | 306 mm        |
| Width                          | 173 mm        |
| Height                         | 222 mm        |
| Box size                       | D31           |
| Polarity                       | ETN 1         |
| Terminal Type                  | EN taper post |
| Hold Down                      | Korean B1     |
| Weights (subject of variation) | 21.70 kg      |