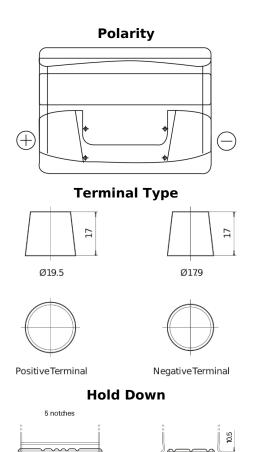

## Plus CB501

| Part number                    | CB501         |
|--------------------------------|---------------|
| Technology                     | Flooded       |
| EAN/GTIN                       | 3661024014526 |
| Voltage                        | 12 V          |
| Capacity                       | 50.0 Ah       |
| CCA                            | 450 A         |
| Length                         | 207 mm        |
| Width                          | 175 mm        |
| Height                         | 190 mm        |
| Box size                       | L01           |
| Polarity                       | ETN 1         |
| Terminal Type                  | EN taper post |
| Hold Down                      | B13           |
| Weights (subject of variation) | 12.20 kg      |
| ,                              |               |