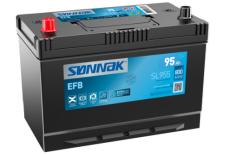

## Batteries for Cars

EFB SL955

| Part number         | SL955         | Polarity                          |      |
|---------------------|---------------|-----------------------------------|------|
| Technology          | EFB           |                                   |      |
| EAN/GTIN            | 3661024066433 |                                   |      |
| Voltage             | 12 V          |                                   | _    |
| Capacity            | 95.0 Ah       |                                   | )    |
| CCA                 | 800 A         |                                   |      |
| Length              | 306 mm        | Terminal Type                     |      |
| Width               | 173 mm        |                                   |      |
| Height              | 222 mm        |                                   | 1    |
| Box size            | D31           | Ø19.5 Ø179                        | _    |
| Polarity            | ETN 1         |                                   |      |
| Terminal Type       | EN taper post | $\frown$                          |      |
| Hold Down           | Korean B1     |                                   |      |
| Weights (subject of | 21.80 kg      |                                   |      |
| variation)          |               | PositiveTerminal NegativeTerminal | i    |
|                     |               | Hold Down                         |      |
|                     |               |                                   | 10.5 |