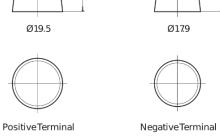

## **EFB SL954**

| Part number                    | SL954         |
|--------------------------------|---------------|
| Technology                     | EFB           |
| EAN/GTIN                       | 3661024066426 |
| Voltage                        | 12 V          |
| Capacity                       | 95.0 Ah       |
| CCA                            | 800 A         |
| Length                         | 306 mm        |
| Width                          | 173 mm        |
| Height                         | 222 mm        |
| Box size                       | D31           |
| Polarity                       | ETN 0         |
| Terminal Type                  | EN taper post |
| Hold Down                      | Korean B1     |
| Weights (subject of variation) | 21.80 kg      |