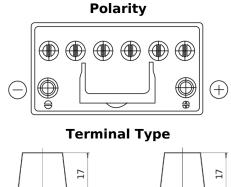

## **EFB SL954**

| Part number                    | SL954         |
|--------------------------------|---------------|
| Technology                     | EFB           |
| EAN/GTIN                       | 3661024066426 |
| Voltage                        | 12 V          |
| Capacity                       | 95.0 Ah       |
| CCA                            | 800 A         |
| Length                         | 306 mm        |
| Width                          | 173 mm        |
| Height                         | 222 mm        |
| Box size                       | D31           |
| Polarity                       | ETN 0         |
| Terminal Type                  | EN taper post |
| Hold Down                      | Korean B1     |
| Weights (subject of variation) | 21.80 kg      |