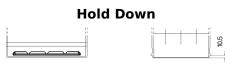

## **EFB SL954**

| Part number                    | SL954         |
|--------------------------------|---------------|
| Technology                     | EFB           |
| EAN/GTIN                       | 3661024066426 |
| Voltage                        | 12 V          |
| Capacity                       | 95.0 Ah       |
| CCA                            | 800 A         |
| Length                         | 306 mm        |
| Width                          | 173 mm        |
| Height                         | 222 mm        |
| Box size                       | D31           |
| Polarity                       | ETN 0         |
| Terminal Type                  | EN taper post |
| Hold Down                      | Korean B1     |
| Weights (subject of variation) | 21.80 kg      |