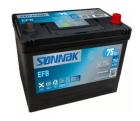

## EFB SL754

| Part number                    | SL754         |
|--------------------------------|---------------|
| Technology                     | EFB           |
| EAN/GTIN                       | 3661024066624 |
| Voltage                        | 12 V          |
| Capacity                       | 75.0 Ah       |
| CCA                            | 750 A         |
| Length                         | 260 mm        |
| Width                          | 173 mm        |
| Height                         | 222 mm        |
| Box size                       | D26           |
| Polarity                       | ETN 0         |
| Terminal Type                  | EN taper post |
| Hold Down                      | В0            |
| Weights (subject of variation) | 19.00 kg      |