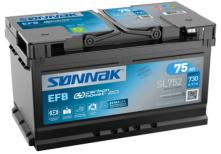

## **EFB SL752**

| Part number                    | SL752         |
|--------------------------------|---------------|
| Technology                     | EFB           |
| EAN/GTIN                       | 3661024066303 |
| Voltage                        | 12 V          |
| Capacity                       | 75.0 Ah       |
| CCA                            | 730 A         |
| Length                         | 315 mm        |
| Width                          | 175 mm        |
| Height                         | 175 mm        |
| Box size                       | LB4           |
| Polarity                       | ETN 0         |
| Terminal Type                  | EN taper post |
| Hold Down                      | B13           |
| Weights (subject of variation) | 18.60 kg      |