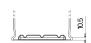

--------------------------|---------------|
| Technology                     | EFB           |
| EAN/GTIN                       | 3661024066303 |
| Voltage                        | 12 V          |
| Capacity                       | 75.0 Ah       |
| CCA                            | 730 A         |
| Length                         | 315 mm        |
| Width                          | 175 mm        |
| Height                         | 175 mm        |
| Box size                       | LB4           |
| Polarity                       | ETN 0         |
| Terminal Type                  | EN taper post |
| Hold Down                      | B13           |
| Weights (subject of variation) | 18.60 kg      |

## Polarity Terminal Type Ø19.5 Ø179 PositiveTerminal NegativeTerminal

## **Hold Down**





Design, features and specifications are subject to change without notice. We disclaim any representation or warranty, express or implied, concerning the data or recommendations, and in no event shall be liable for any loss or damage claimed to have arisen as a result. Some products may not be available in your local market.