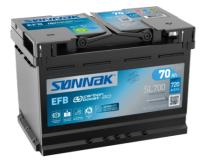

## **EFB SL700**

| Part number                    | SL700         |
|--------------------------------|---------------|
| Technology                     | EFB           |
| EAN/GTIN                       | 3661024065696 |
| Voltage                        | 12 V          |
| Capacity                       | 70.0 Ah       |
| CCA                            | 760 A         |
| Length                         | 278 mm        |
| Width                          | 175 mm        |
| Height                         | 190 mm        |
| Box size                       | L03           |
| Polarity                       | ETN 0         |
| Terminal Type                  | EN taper post |
| Hold Down                      | B13           |
| Weights (subject of variation) | 19.30 kg      |