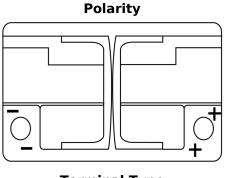

## **EFB SL700**

| Part number                    | SL700         |
|--------------------------------|---------------|
| Technology                     | EFB           |
| EAN/GTIN                       | 3661024065696 |
| Voltage                        | 12 V          |
| Capacity                       | 70.0 Ah       |
| CCA                            | 760 A         |
| Length                         | 278 mm        |
| Width                          | 175 mm        |
| Height                         | 190 mm        |
| Box size                       | L03           |
| Polarity                       | ETN 0         |
| Terminal Type                  | EN taper post |
| Hold Down                      | B13           |
| Weights (subject of variation) | 19.30 kg      |

## Terminal Type Ø19.5 Ø179

## **Hold Down**

NegativeTerminal

PositiveTerminal

Design, features and specifications are subject to change without notice. We disclaim any representation or warranty, express or implied, concerning the data or recommendations, and in no event shall be liable for any loss or damage claimed to have arisen as a result. Some products may not be available in your local market.