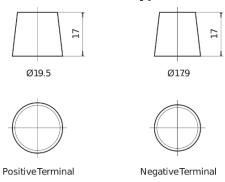

## **EFB SL652**

| Part number                    | SL652         |
|--------------------------------|---------------|
| Technology                     | EFB           |
| EAN/GTIN                       | 3661024066297 |
| Voltage                        | 12 V          |
| Capacity                       | 65.0 Ah       |
| CCA                            | 650 A         |
| Length                         | 278 mm        |
| Width                          | 175 mm        |
| Height                         | 175 mm        |
| Box size                       | LB3           |
| Polarity                       | ETN 0         |
| Terminal Type                  | EN taper post |
| Hold Down                      | B13           |
| Weights (subject of variation) | 16.20 kg      |