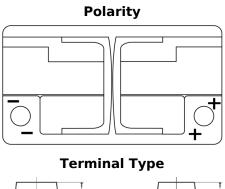

## **EFB SL652**

| Part number                    | SL652         |
|--------------------------------|---------------|
| Technology                     | EFB           |
| EAN/GTIN                       | 3661024066297 |
| Voltage                        | 12 V          |
| Capacity                       | 65.0 Ah       |
| CCA                            | 650 A         |
| Length                         | 278 mm        |
| Width                          | 175 mm        |
| Height                         | 175 mm        |
| Box size                       | LB3           |
| Polarity                       | ETN 0         |
| Terminal Type                  | EN taper post |
| Hold Down                      | B13           |
| Weights (subject of variation) | 16.20 kg      |