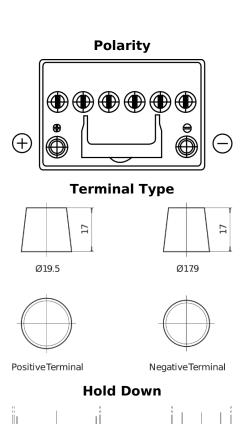

## **Batteries for Cars**

| Part number         | SL605         |
|---------------------|---------------|
| Technology          | EFB           |
| EAN/GTIN            | 3661024066419 |
| Voltage             | 12 V          |
| Capacity            | 60.0 Ah       |
| CCA                 | 520 A         |
| Length              | 230 mm        |
| Width               | 173 mm        |
| Height              | 222 mm        |
| Box size            | D23           |
| Polarity            | ETN 1         |
| Terminal Type       | EN taper post |
| Hold Down           | B0            |
| Weights (subject of | 15.80 kg      |
| variation)          |               |
|                     |               |