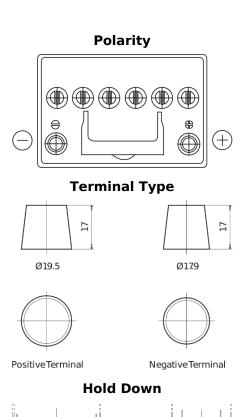

## **Batteries for Cars**

EFB SL604

| Part number                       | SL604         |
|-----------------------------------|---------------|
| Technology                        | EFB           |
| EAN/GTIN                          | 3661024066280 |
| Voltage                           | 12 V          |
| Capacity                          | 60.0 Ah       |
| CCA                               | 520 A         |
| Length                            | 230 mm        |
| Width                             | 173 mm        |
| Height                            | 222 mm        |
| Box size                          | D23           |
| Polarity                          | ETN 0         |
| Terminal Type                     | EN taper post |
| Hold Down                         | B0            |
| Weights (subject of<br>variation) | 15.80 kg      |
| ,                                 |               |