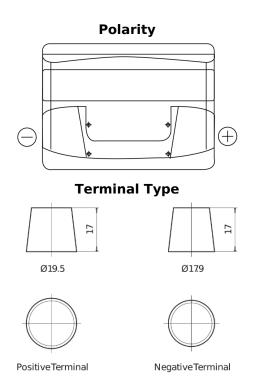

## Plus CB500

| Part number                    | CB500         |
|--------------------------------|---------------|
| Technology                     | Flooded       |
| EAN/GTIN                       | 3661024014519 |
| Voltage                        | 12 V          |
| Capacity                       | 50.0 Ah       |
| CCA                            | 450 A         |
| Length                         | 207 mm        |
| Width                          | 175 mm        |
| Height                         | 190 mm        |
| Box size                       | L01           |
| Polarity                       | ETN 0         |
| Terminal Type                  | EN taper post |
| Hold Down                      | B13           |
| Weights (subject of variation) | 12.20 kg      |