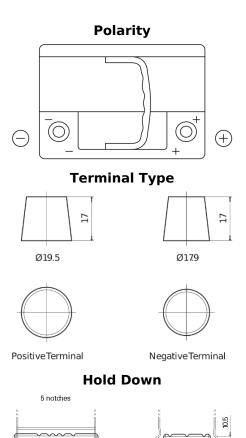

## EFB SL600

| Part number                    | SL600         |
|--------------------------------|---------------|
| Technology                     | EFB           |
| EAN/GTIN                       | 3661024065689 |
| Voltage                        | 12 V          |
| Capacity                       | 60.0 Ah       |
| CCA                            | 640 A         |
| Length                         | 242 mm        |
| Width                          | 175 mm        |
| Height                         | 190 mm        |
| Box size                       | L02           |
| Polarity                       | ETN 0         |
| Terminal Type                  | EN taper post |
| Hold Down                      | B13           |
| Weights (subject of variation) | 17.00 kg      |
|                                |               |