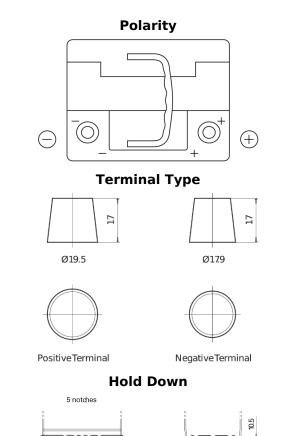

## **EFB SL550**

| Part number                    | SL550         |
|--------------------------------|---------------|
| Technology                     | EFB           |
| EAN/GTIN                       | 3661024066440 |
| Voltage                        | 12 V          |
| Capacity                       | 55.0 Ah       |
| CCA                            | 540 A         |
| Length                         | 207 mm        |
| Width                          | 175 mm        |
| Height                         | 190 mm        |
| Box size                       | L01           |
| Polarity                       | ETN 0         |
| Terminal Type                  | EN taper post |
| Hold Down                      | B13           |
| Weights (subject of variation) | 14.10 kg      |