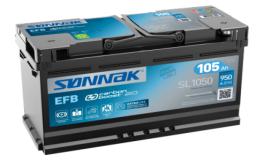

## **EFB SL1050**

| START<br>STOP MANDATORY<br>FOR START-STOP<br>VEHICLES |  |  | 0 | RE(<br>FO)<br>ELE |
|-------------------------------------------------------|--|--|---|-------------------|
|-------------------------------------------------------|--|--|---|-------------------|

| Part number                    | SL1050        |
|--------------------------------|---------------|
| Technology                     | EFB           |
| EAN/GTIN                       | 3661024066501 |
| Voltage                        | 12 V          |
| Capacity                       | 105.0 Ah      |
| CCA                            | 950 A         |
| Length                         | 392 mm        |
| Width                          | 175 mm        |
| Height                         | 190 mm        |
| Box size                       | L06           |
| Polarity                       | ETN 0         |
| Terminal Type                  | EN taper post |
| Hold Down                      | B13           |
| Weights (subject of variation) | 27.20 kg      |
|                                |               |