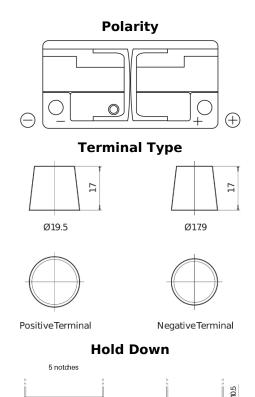

| Part number                    | SL1050        |
|--------------------------------|---------------|
| Technology                     | EFB           |
| EAN/GTIN                       | 3661024066501 |
| Voltage                        | 12 V          |
| Capacity                       | 105.0 Ah      |
| CCA                            | 950 A         |
| Length                         | 392 mm        |
| Width                          | 175 mm        |
| Height                         | 190 mm        |
| Box size                       | L06           |
| Polarity                       | ETN 0         |
| Terminal Type                  | EN taper post |
| Hold Down                      | B13           |
| Weights (subject of variation) | 27.20 kg      |
|                                |               |