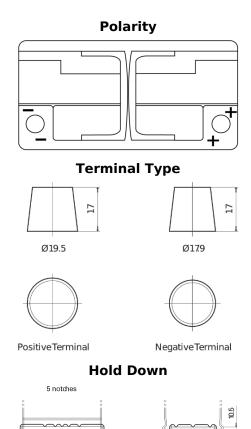

## **AGM SK950**

| Part number                    | SK950         |
|--------------------------------|---------------|
| Technology                     | AGM           |
| EAN/GTIN                       | 3661024065740 |
| Voltage                        | 12 V          |
| Capacity                       | 95.0 Ah       |
| CCA                            | 850 A         |
| Length                         | 353 mm        |
| Width                          | 175 mm        |
| Height                         | 190 mm        |
| Box size                       | L05           |
| Polarity                       | ETN 0         |
| Terminal Type                  | EN taper post |
| Hold Down                      | B13           |
| Weights (subject of variation) | 26.10 kg      |