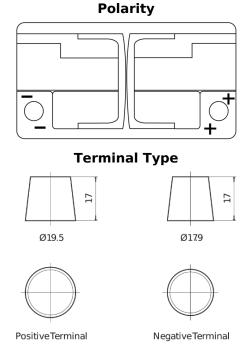

## **AGM SK820**

| Part number                    | SK820         |
|--------------------------------|---------------|
| Technology                     | AGM           |
| EAN/GTIN                       | 3661024066693 |
| Voltage                        | 12 V          |
| Capacity                       | 82.0 Ah       |
| CCA                            | 800 A         |
| Length                         | 315 mm        |
| Width                          | 175 mm        |
| Height                         | 190 mm        |
| Box size                       | L04           |
| Polarity                       | ETN 0         |
| Terminal Type                  | EN taper post |
| Hold Down                      | B13           |
| Weights (subject of variation) | 23.30 kg      |