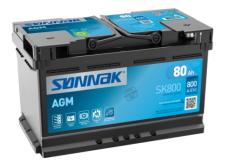

## **Batteries for Cars**

## **AGM SK800**

| Part number                    | SK800         |
|--------------------------------|---------------|
| Technology                     | AGM           |
| EAN/GTIN                       | 3661024065726 |
| Voltage                        | 12 V          |
| Capacity                       | 80.0 Ah       |
| CCA                            | 800 A         |
| Length                         | 315 mm        |
| Width                          | 175 mm        |
| Height                         | 190 mm        |
| Box size                       | L04           |
| Polarity                       | ETN 0         |
| Terminal Type                  | EN taper post |
| Hold Down                      | B13           |
| Weights (subject of variation) | 23.30 kg      |