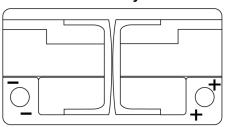

## **AGM SK800**





| Part number                    | SK800         |
|--------------------------------|---------------|
| Technology                     | AGM           |
| EAN/GTIN                       | 3661024065726 |
| Voltage                        | 12 V          |
| Capacity                       | 80.0 Ah       |
| CCA                            | 800 A         |
| Length                         | 315 mm        |
| Width                          | 175 mm        |
| Height                         | 190 mm        |
| Box size                       | L04           |
| Polarity                       | ETN 0         |
| Terminal Type                  | EN taper post |
| Hold Down                      | B13           |
| Weights (subject of variation) | 23.30 kg      |

Polarity



## **Terminal Type**





17

PositiveTerminal



Hold Down



Design, features and specifications are subject to change without notice. We disclaim any representation or warranty, express or implied, concerning the data or recommendations, and in no event shall be liable for any loss or damage claimed to have arisen as a result. Some products may not be available in your local market.